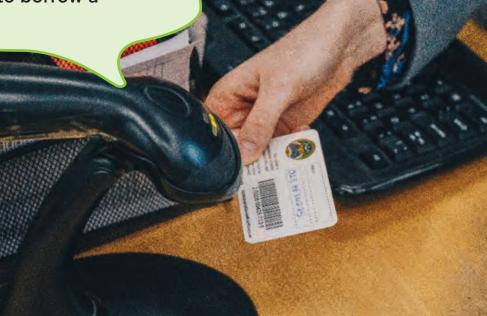

| Address        | 444                                  | 3011111                        | 1,11,11 |
|                |                                      |                                |         |
| Email:         |                                      |                                |         |
| Mobile number: |                                      |                                |         |
|                |                                      |                                |         |
| I will fi      | ll out a m                           | embers                         | hip     |

on the form.



When I give the completed form to the librarian, they will give me a membership card.

Supported by

## SuperValu



I use this card every time I would like to borrow a book.