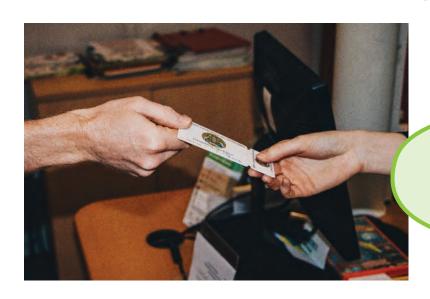

on the form.

When I give the completed form to the librarian, they will give me a membership card.

Supported by