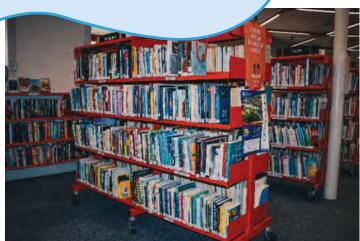

### SuperValu

A library is a place where I can go to read and borrow books.

Supported by