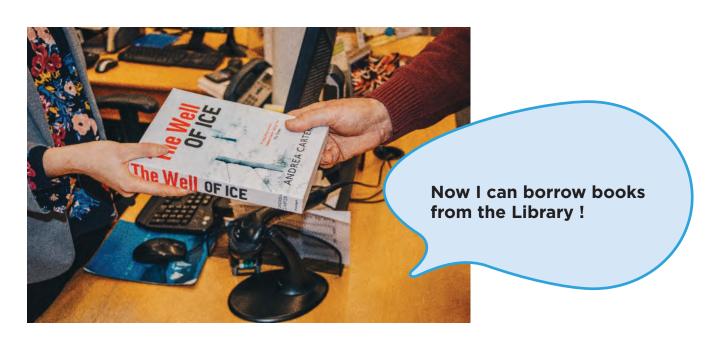

on the form.

When I give the completed form to the librarian, they will give me a membership card.

Supported by

## SuperValu

I use this card every time I would like to borrow a book.